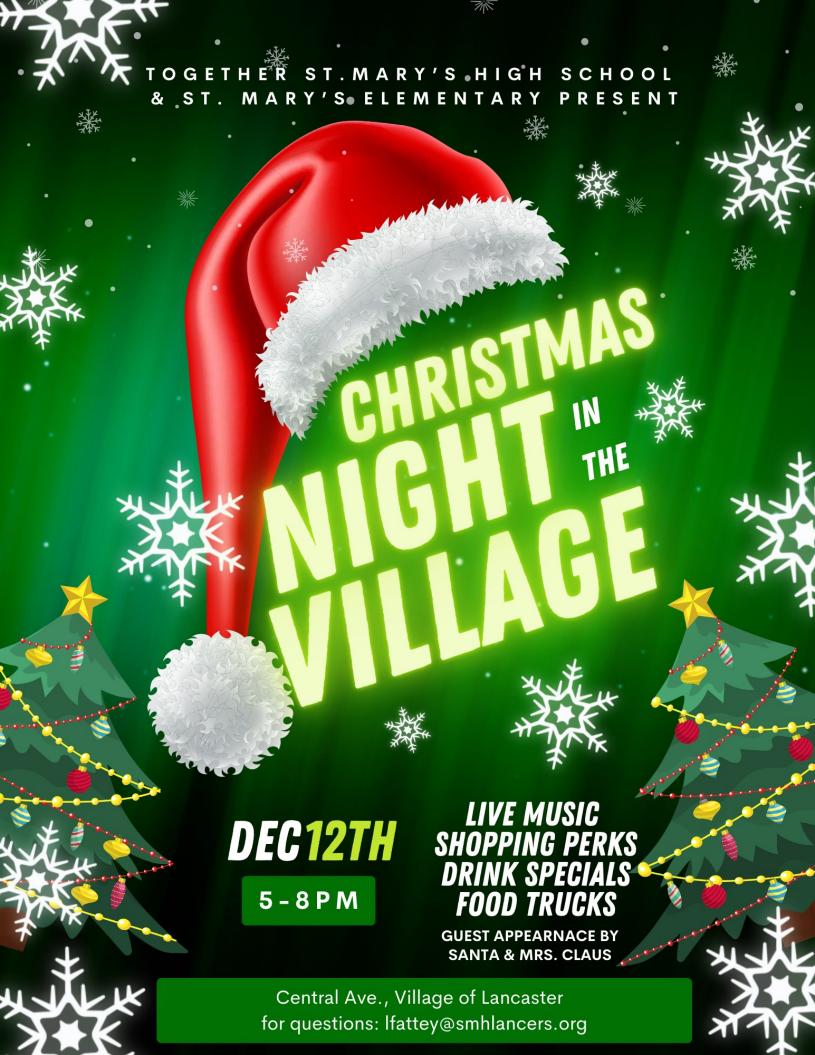

nts/2023/02/doh-hcw</a> rtw advisory 11 30 22.pdf.

This document supersedes previous guidance on return to normal activities after testing positive for COVID-19 for non-healthcare settings.

Questions about this guidance may be addressed to the Bureau of Communicable Disease Control at bcdc@health.ny.gov or call 518-473-4439.



Pancakes, sausage, coffee, juice & milk

SATURDAY
DECEMBER 14
PARISH CENTER
8:00AM -12:00PM

SANTA WILL BE THERE 8:30-10:30

Ticket: \$12 per person

TICKET INCLUDES: DELICIOUS BREAKFAST, VISIT WITH SANTA, COOKIE DECORATING & CRAFTS





Christmas Dress Down Days

12/16 - Dress in Christmas Hawaiian Attire
12/17 - Ugly Sweater/ Christmas Attire
12/18 -Beach Attire - No Bathing Suits, please
12/19 - Christmas Pajama Day
12/20 - Christmas Colors w/ Christmas Hat





## Ladies and Friends!

already used all our fall and winter clothes that we had in storage as we The Ladies of Charity are in critical need of children's clothes. We have have seen an increase in clothing referrals from Catholic Charities.

Please ask your friends and families to consider donating children's clothes - <u>especially sizes 2T - 16!</u>

We need: tops, bottoms, and winter jackets and boots.

Please donate to Ladies of Charity, 1122 Broadway, Buffalo. 716-895-4001. Donations accepted 9-3:00 M-F.

Thank you so much!

# Letters from Santa

Letters are personalized with the information you provide and printed on holiday stationery. They are mailed from the North Pole to the child's mailbox in a holiday envelope, addressed right to the child!

## Only \$6.00 per letter!

Deadli