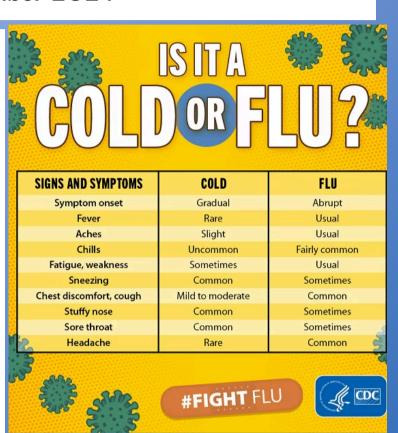

Following the <u>updated CDC recommendations</u>, the NYSDOH is revising its guidance for when to stay home and when individuals can return to normal activities after respiratory infections including COVID-19, influenza, and RSV. This <u>infographic</u> from the CDC is helpful in simply illustrating this respiratory guidance. Please feel free to post in clinical spaces so staff and patients can easily understand this approach for viral respiratory diseases.